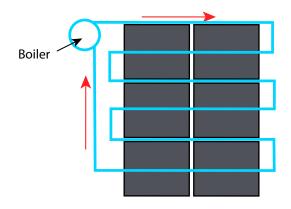

## **LAYOUT**

Because of their modular nature, Endura-Form panels can be layed out in an endless combination of ways. Shown at the left is a simple layout showing a possible routing of pipes for heating purposes.