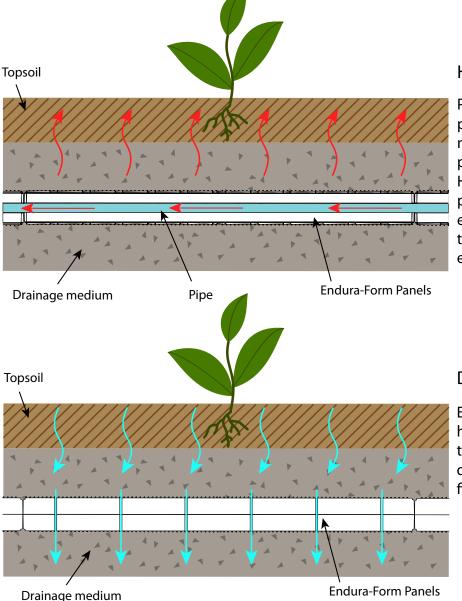

# **HEATING**

Pipes are run through the Endura-Form panels and covered with drainage medium and topsoil. Alternatively, plant pots may be placed directly on panels. Heated water is passed through the panel pipes and heat is radiated efficiently to the soil, maintaining even temperature and using energy efficiently.

## **DRAINAGE**

Each Endura-Form panel has 24 drain holes as well as ribs to direct the flow to the drain holes and allow the free drainage of water. Drain holes can be fitted with screens to prevent plugging.